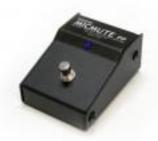

## Produktblad Whirlwind MICMUTE PP

Whirlwind MICMUTE PP Microphone mutebox. Push on to talk, push off to mute.

The Micmute PP are configured as latching

Push On; Push Off switch, meaning that the switch must be pushed and released to turn the signal on or off through the box. Each time the switch is pressed and released (PP), the signal is changed from one condition to the other. The PP have an indicator LED feature that is operational when the connected microphone preamp input is providing phantom power. The blue LED illuminates to indicate that the mic is live and signal is passing through the Micmute box. The LED is not functional when phantom power is not present.